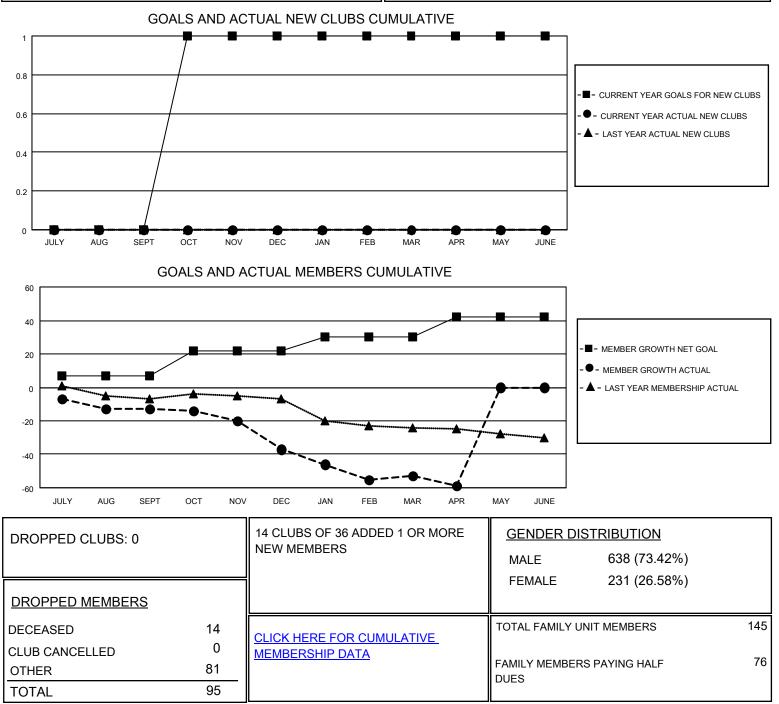

## LOCATION LOUISIANA

District 8 N

Results as of: 4/30/2021

| Clubs                 |               |           |               | Members               |                        |                         |                                                    |
|-----------------------|---------------|-----------|---------------|-----------------------|------------------------|-------------------------|----------------------------------------------------|
| RESULTS FOR 2020-2021 |               |           |               | RESULTS FOR 2020-2021 |                        |                         |                                                    |
| QUARTER               | NEW CLUB GOAL | NEW CLUBS | DROPPED CLUBS | QUARTER MEM           | BER GROWTH NET<br>GOAL | MEMBER GROWTH<br>ACTUAL | DROPPED<br>MEMBERS ACTUAL<br>(including transfers) |
| JULY/AUG/SEPT         | 0             | 0         | 0             | JULY/AUG/SEPT         | 7                      | 10                      | 22                                                 |
| OCT/NOV/DEC           | 1             | 0         | 0             | OCT/NOV/DEC           | 15                     | 11                      | 35                                                 |
| JAN/FEB/MAR           | 0             | 0         | 0             | JAN/FEB/MAR           | 8                      | 9                       | 25                                                 |
| APR/MAY/JUNE          | 0             | 0         | 0             | APR/MAY/JUNE          | 12                     | 8                       | 13                                                 |